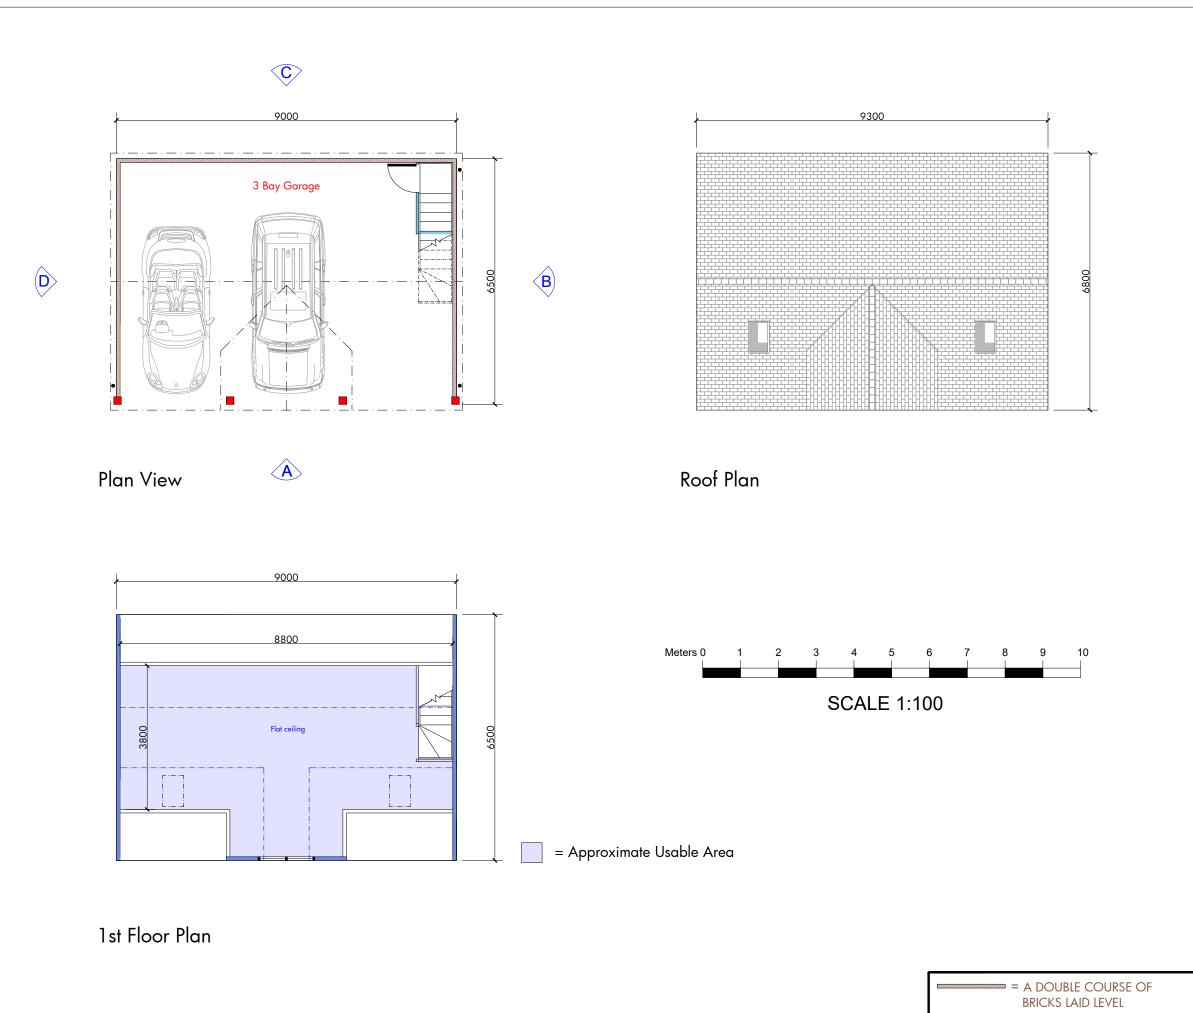

|  | <b>SPECIFICATIONS</b> |
|--|-----------------------|
|--|-----------------------|

Clay tiles @45 degree

Black guttering to all roof slopes

External walls clad in Cedar featheredge

boarding

Oak Structure: Oak beams on Oak posts with staddle stones

Aldworth Reading

West Berkshire RG8 9RU

JOB TITLE:

3 Bay Garage

DRAWING TITLE: Proposed Plans

For Planning Only Not Construction

DRAWN BY: BRC

DATE: 22nd June 2021

Date Comment

Drawing No.

= POSITION OF DOWNPIPES

MORRISRG89RU/02

SCALE:

1:100 @ A3